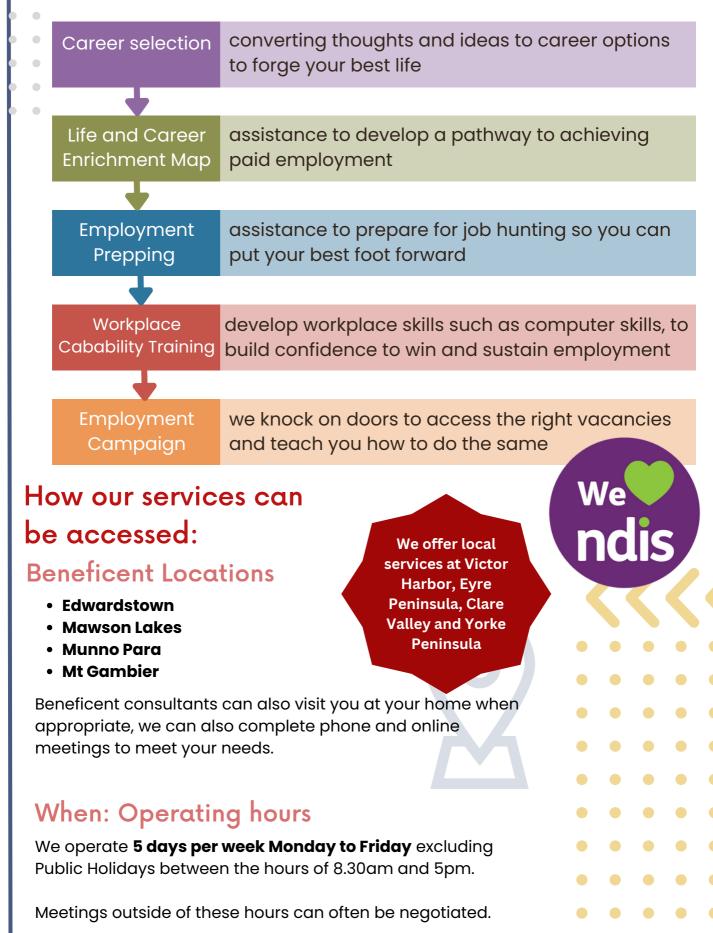

#### BENEFICENT HAS 30 YEARS+ EXPERIENCE IN CAREER COACHING AND ACHIEVING PAID EMPLOYMENT FOR CLIENTS

Beneficent ensures clients receive a personalised service to select their career goals and deal with the challenges of preparing for, and moving into a career

You are in charge of selecting the services you need to move into paid employment

Attend a free phone "Meet and Greet' with Beneficent to determine if our service is right for you. Next step is to meet with a Career Coach and together determine the services you need to achieve your life and career goals

### How you can work with us:

Simply pick up the phone and <u>call us, or send us an</u> <u>email, or use the "make an enquiry "button on our</u> <u>website</u> and we can contact you about the simple steps to gaining our assistance.

We will meet with you – in conjunction with you, we will work out what you need – and then provide a quote for you to consider – if you have the funds in your plan, and you feel satisfied that we can assist you – we can get started straight away!