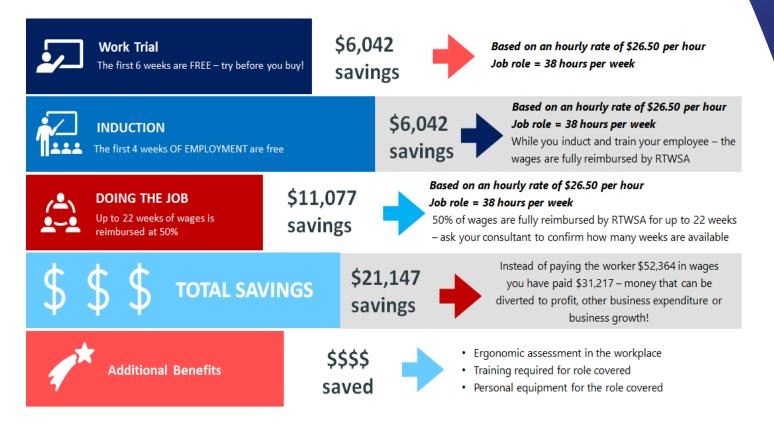

## The case study below outlines the wage savings you can make through utilising the RISE scheme for a new employee