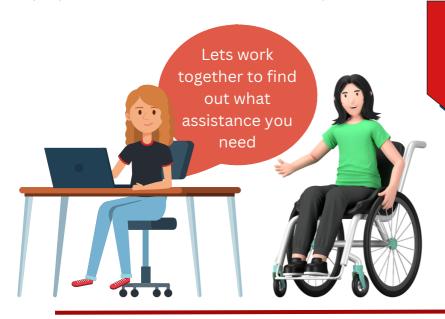

## Make an Enquiry!

Speak with the **Beneficent NDIS Participant Liaison** about what
services may meet your needs. The
NDIS Participant Liaison can arrange
a comprehensive discussion with a
career coach

# Meet with a Career Coach

Your Career Coach will help you determine what sort of supports and training you need to build capacity and gain employment

Beneficent can offer the options below to participants